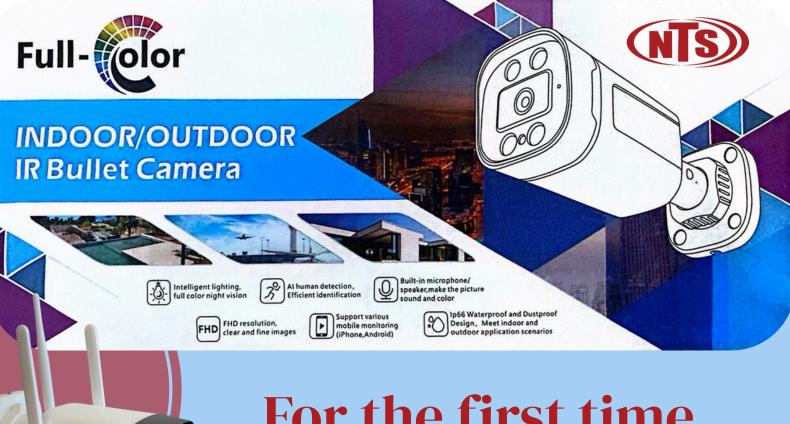

### **Features**

- Intelligent Lighting; full color night vision
- Al human detection; efficient identification
- Built-in microphone/ speaker
- FHD resolution, clear and fine images
- Support various mobile monitoring; iPhone/ Android
- Ip66 waterproof and dustproof design; meet indoor and outdoor application scenarios

#### **Full-Color Night Vision with Intelligent Lighting**

• Offers clear, full-color images even in low light, improving visibility and safety at night.

#### **Al Human Detection**

• Advanced motion detection technology accurately identifies human presence, reducing false alarms and enhancing security efficiency.

#### **Two-Way Audio Communication**

• Built-in microphone and speaker allow real-time communication with visitors or intruders through your mobile device.

#### **FHD Resolution**

• Captures high-definition video, ensuring clear and detailed footage for monitoring and evidence.

#### **Mobile App Support**

• Compatible with both iPhone and Android devices, enabling convenient remote monitoring anytime, anywhere.

#### Rugged Outdoor Design - IP66 Rated

• Weatherproof and dustproof build allows reliable use in both indoor and outdoor environments.